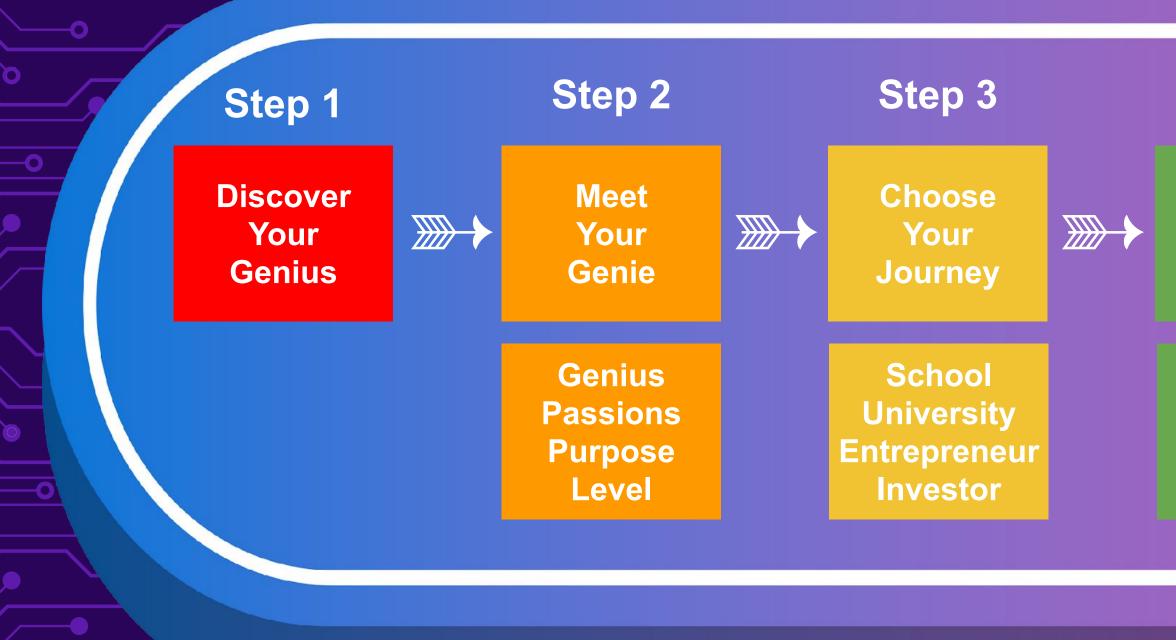

## THE GENIUS JOURNEY

### MEET YOUR GENIE

# Genius Metaversity Design 2.0

**DESIGN:** Students enter HOME with Genie in the center, and five pods: Welcome, Your Talents, Your Passions, Your Purpose, Your Level to assess their Ikigai.

Five gateways lead to five spokes of the Metaversity: Each of the four campuses and partner portal have six pods along the central avenue and four pods around the main square.

#### HOME **Genie in center**

Pod 1: Welcome (VIdeos: Mission, Overview) Pod 2: Your Talents (Genius Test & Microdegree) Pod 3: Your Passions (Passion Test & Microdegree) Pod 4: Your Purpose (Purpose Test & Microdegree) Pod 5: Your Level (Spectrum Test & Microdegree