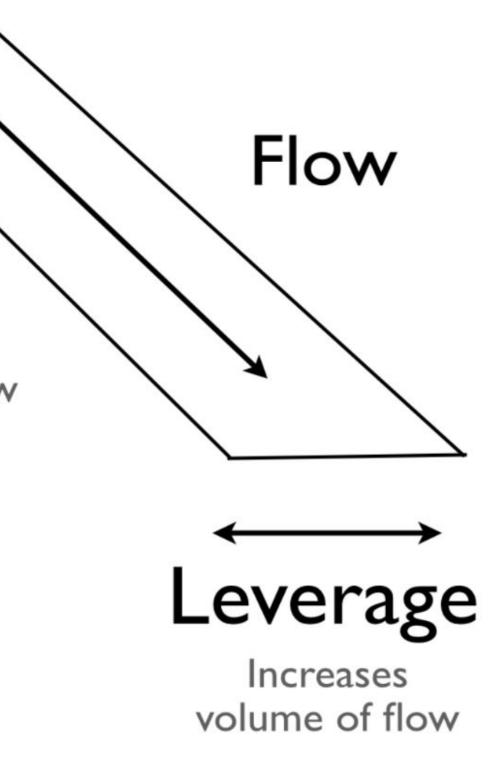

## **The Wealth Equation**

## Wealth Value Value Increases speed of flow X Leverage