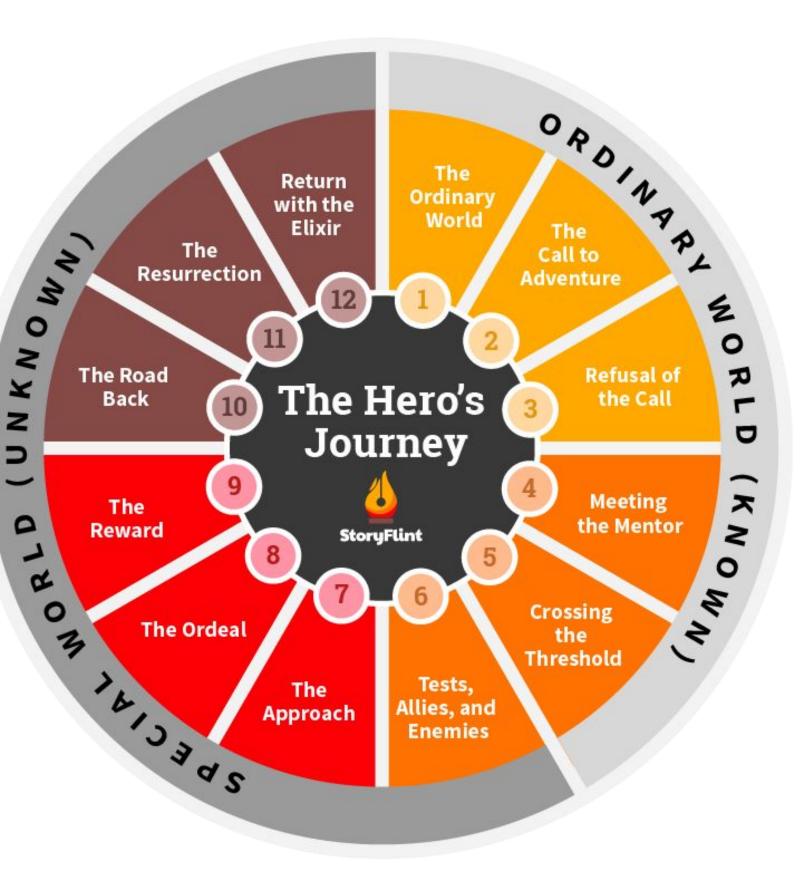

### THE HERO'S JOURNEY

The hero's journey always begins with the call. One way or another, a guide must come to say, 'Look, you're in Sleepy Land. Wake. Come on a trip. There is a whole aspect of your consciousness, your being, that's not been touched. So you're at home here? Well, there's not enough of you there.' And so it starts.

Joseph Campbell —

AZQUOTES

**B** ᢓ᠇ᢓ क्षि പ് The The Call The Journey The Boons The Impact Threshold How the boons The gifts from the Hero moves A hero receives a Hero embarks on impact the beyond the call to adventure the transformative threshold of the