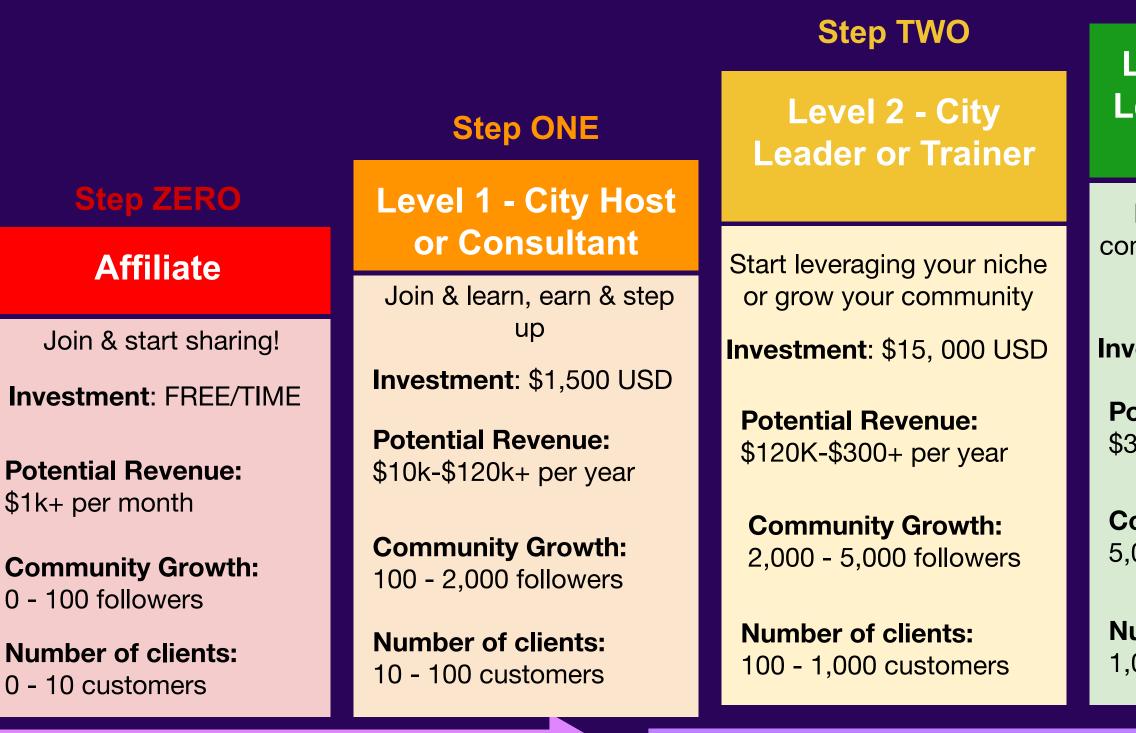

## THE STEPS FROM ZERO TO FOUR

**SELF AWARENESS** 

#### **SELF MASTERY**

**TO FOUR** Step THREE

Level 3 - Country Leader or Content Partner

Leverage your niche & communities by co-creating with us!

Investment: \$32, 000 USD

**Potential Revenue:** \$300k-\$1.5M+ per year

**Community Growth:** 5,000 - 10,000 plus

Number of clients: 1,000 plus customers

Level 4 -Genius Partner

Collaborate, add your products & services into our products & increase your network through specific marketing & affiliate initiatives

**Investment**: Upon Request

**Potential Revenue:** \$2M+ per year

**Community Growth:** 10,000 plus

Number of clients: 10,000 plus customers