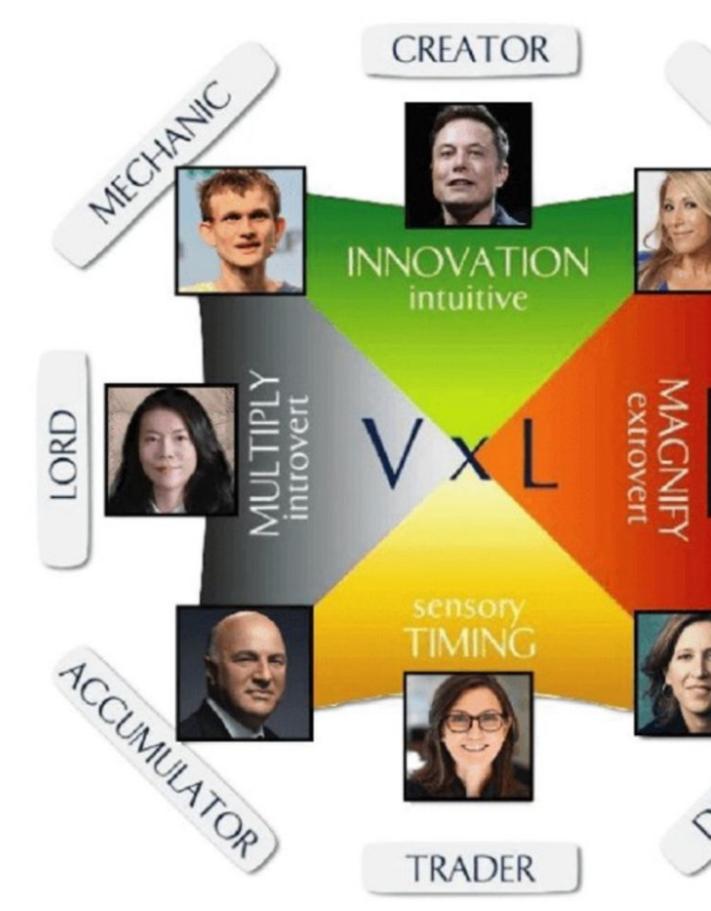

## Wealth Dynamics 5.0

The 'Creator'

## SPACEX ESLA

The 'Creator'

"Creating a better product"

## Elon Musk, Tesla / SpaceX

Elon Musk is a billionaire inventor and entrepreneur who co-founded PayPal, and runs pioneering companies like Tesla Motors, SpaceX and Neuralink.

#### Steve Jobs, Apple/ Pixar

Steve Jobs created billion dollar businesses with Apple and Pixar. His innovations revolutionized the music, cinema, computer and mobile industries.

Creators are great at getting things started, and terrible at finishing. They are the 'high' in Dynamo energy and are always using their quick thinking and imagination to get out of trouble. Their flow comes from expressing their creativity in valuable ways.