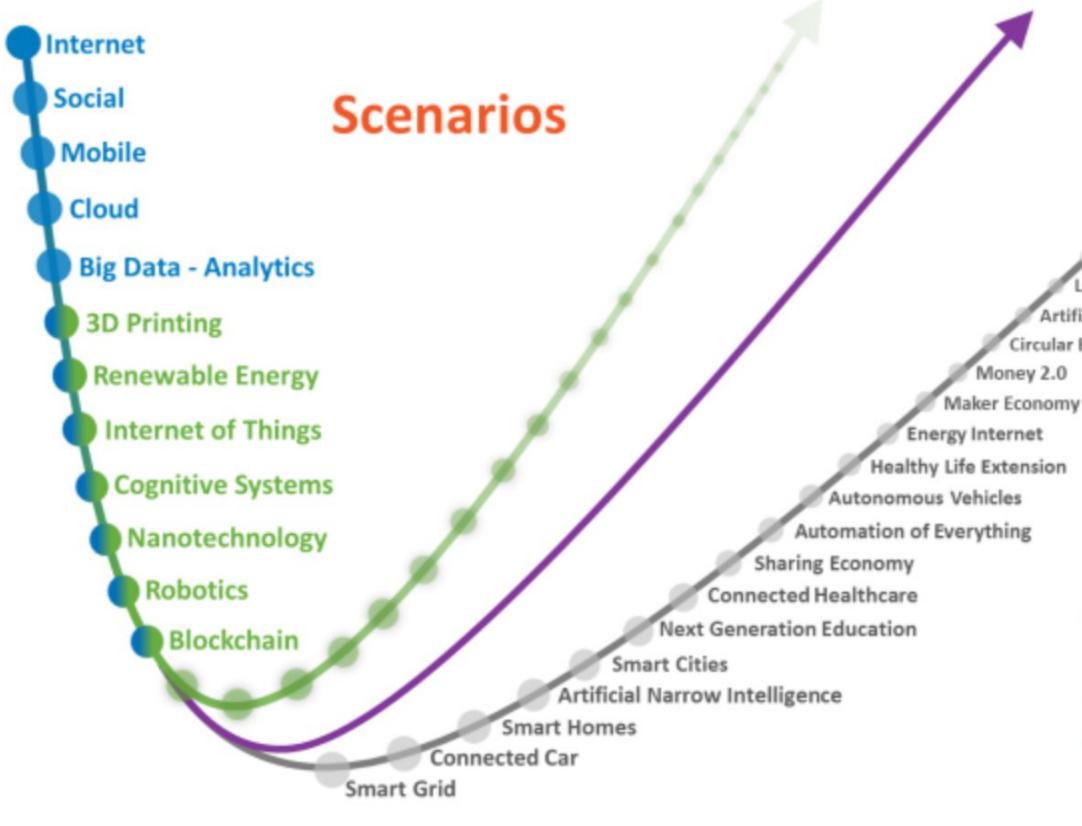

## The Digital Decade: 2020 - 2030

Radical Life Extension Artificial Super Intelligence Democracy 2.0 Human-Machine Convergence Decentralization of Everything Human 2.0 Empowerment Economy Logistics Internet Artificial General Intelligence **Circular Economy** Money 2.0 **Gerd Leonhard** "The Digital Transfromation of Business and Society"

- New Economic Paradigm?
- Future Scenarios
- Innovation Accelerators
- Technology Foundation