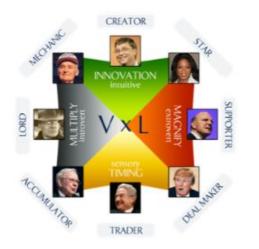

## Wealth Dynamics 5.0

The 'Creator'

## SPACEX ESLA

The 'Creator'

"Creating a better product"

## Elon Musk, Tesla / SpaceX

Elon Musk is a billionaire inventor and entrepreneur who co-founded PayPal, and runs pioneering companies like Tesla Motors, SpaceX and Neuralink.

#### The 'Trader'

The 'Trader'

"Buying low, selling high"

The 'Star'

#### **Oprah Winfrey, Harpo**

Oprah Winfrey has built a vast multimedia empire by building a personal brand that doesn't steal the light, but that instead shines a light on others.

The 'Accumulator'

## The 'Accumulator' "Collecting appreciating assets"

Accumulators are excellent project managers and researchers. They have strong Tempo and Steel energy and are always careful in their work. Don't expect them to be overly creative, however. Their flow comes from collecting and <u>organizing</u> what's already there.

#### The 'Supporter'

#### CREATOR UNCURPT UNCURT UNCURPT UNCURPT UNCURPT UNCURPT UNCURPT UNCURPT UNCU

The 'Lord'

"Collecting cash flow assets"

The 'Deal Maker'

#### Lynda Resnick, The Wonderful Company

Lynda Resnick is the marketing maven behind a \$5 billion conglomerate of food brands, including Porn Wonderful, Wonderful Pistachios and Fiji Water.

The 'Mechanic'

## The 'Mechanic' "Creating a better system"

Mechanics are the best at completing things. They are high on Steel and Dynamo energy. As perfectionists, they can sometimes take longer to get things done than others. They have an aptitude for taking things apart, while finding better ways to put it back together.