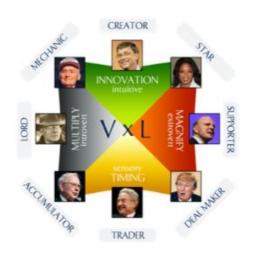

## Wealth Dynamics 5.0

The 'Creator'

## SPACEX ESLA

The 'Creator'

"Creating a better product"

## Elon Musk, Tesla / SpaceX

Elon Musk is a billionaire inventor and entrepreneur who co-founded PayPal, and runs pioneering companies like Tesla Motors, SpaceX and Neuralink.

#### The 'Trader'

The 'Trader'

"Buying low, selling high"

The 'Star'

#### **Oprah Winfrey, Harpo**

Oprah Winfrey has built a vast multimedia empire by building a personal brand that doesn't steal the light, but that instead shines a light on others.

The 'Accumulator'

## The 'Accumulator' "Collecting appreciating assets"

Accumulators are excellent project managers and researchers. They have strong Tempo and Steel energy and are always careful in their work. Don't expect them to be overly creative, however. Their flow comes from collecting and <u>organizing</u> what's already there.

#### The 'Supporter'

#### CREATOR UNCURPT UNCURT UNCURPT UNCURPT UNCURPT UNCURPT UNCURPT UNCURPT UNCU

The 'Lord'

"Collecting cash flow assets"

The 'Deal Maker'

#### Lynda Resnick, The Wonderful Company

Lynda Resnick is the marketing maven behind a \$5 billion conglomerate of food brands, including Porn Wonderful, Wonderful Pistachios and Fiji Water.

The 'Mechanic'

## The 'Mechanic' "Creating a better system"

Mechanics are the best at completing things. They are high on Steel and Dynamo energy. As perfectionists, they can sometimes take longer to get things done than others. They have an aptitude for taking things apart, while finding better ways to put it back together.