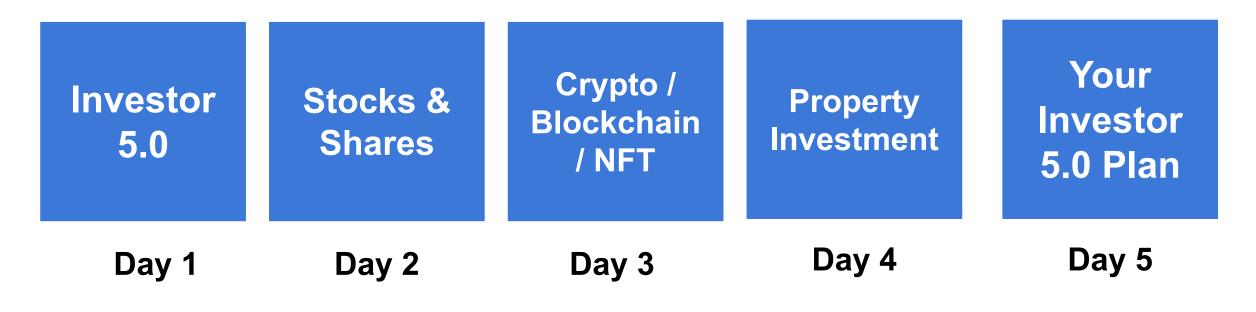

## INVESIOK MASTERS 24 - 28 July 2023

The Investor Dynamics Masters Program will get you to a full and comprehensive investment plan covering different investment vehicles, a priority plan and a step-by-step strategy to ensure a diversified high performance portfolio.

## 1 week Investor Dynamics Masters, 4 AI investment modules to thrive in the digital decade

Join the Investor Dynamics Masters in July (virtual) or in December (South Africa). With experienced mentors and facilitators to guide and support you as you build your Investor 5.0 plan.