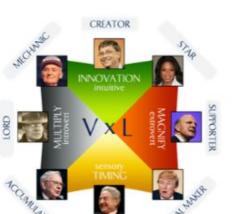

## Wealth Dynamics 5.0

The 'Creator'

## SPACEX ESLA

The 'Creator'

"Creating a better product"

## Elon Musk, Tesla / SpaceX

Elon Musk is a billionaire inventor and entrepreneur who co-founded PayPal, and runs pioneering companies like Tesla Motors, SpaceX and Neuralink.

## Sara Blakely, Spanx

Sara Blakely went from being a door-to-door fax salesperson to become the world's youngest female selfmade billionaire, as the founder of Spanx brand.

#### Steve Jobs, Apple/ Pixar

Steve Jobs created billion dollar businesses with Apple and Pixar. His innovations revolutionized the music, cinema, computer and mobile industries.

Creators are great at getting things started, and terrible at finishing. They are the 'high' in Dynamo energy and are always using their quick thinking and imagination to get out of trouble. Their flow comes from expressing their creativity in valuable ways.

#### The 'Trader'

The 'Trader'

"Buying low, selling high"

The 'Star'

## The 'Star' "Creating a better brand"

Stars are excellent promoters and are high in both Dynamo and Blaze energy. They are quick on their feet and can sometimes seem to dominate the conversation. Stars are at their best when they shine their light and sparkle on others, more than on themselves.

#### **Oprah Winfrey, Harpo**

Oprah Winfrey has built a vast multimedia empire by building a personal brand that doesn't steal the light, but that instead shines a light on others.

The 'Accumulator'

## The 'Accumulator' "Collecting appreciating assets"

Accumulators are excellent project managers and researchers. They have strong Tempo and Steel energy and are always careful in their work. Don't expect them to be overly creative, however. Their flow comes from collecting and <u>organizing</u> what's already there.

#### The 'Supporter'

## The 'Supporter' "Leading the team"

Supporters are excellent with people and will usually be found in the middle of the party. They have a strong Blaze energy and are naturally drawn to supporting others. Their flow comes from being actively involved in leading others and in finding the right connections.

#### **Howard Schultz, Starbucks**

Howard Schultz expanded Starbucks after buying the company in 1987 from a Seattle coffee house to more than 30 thousand stores in 80 countries.

The 'Lord'

#### CREATOR UNCURPT UNCURT UNCURPT UNCURPT UNCURPT UNCURPT UNCURPT UNCURPT UNCU

The 'Lord'

"Collecting cash flow assets"

The 'Deal Maker'

## The 'Deal Maker' "Bringing people together"

Deal Makers are strong in Blaze and Tempo energy and are more down-to-earth. With a strong sense of timing and loyalty, they strive to make sure everyone is ok. They are best when connecting people and ideas together, for everyone's benefit.

#### Lynda Resnick, The Wonderful Company

Lynda Resnick is the marketing maven behind a \$5 billion conglomerate of food brands, including Porn Wonderful, Wonderful Pistachios and Fiji Water.

The 'Mechanic'

## The 'Mechanic' "Creating a better system"

Mechanics are the best at completing things. They are high on Steel and Dynamo energy. As perfectionists, they can sometimes take longer to get things done than others. They have an aptitude for taking things apart, while finding better ways to put it back together.