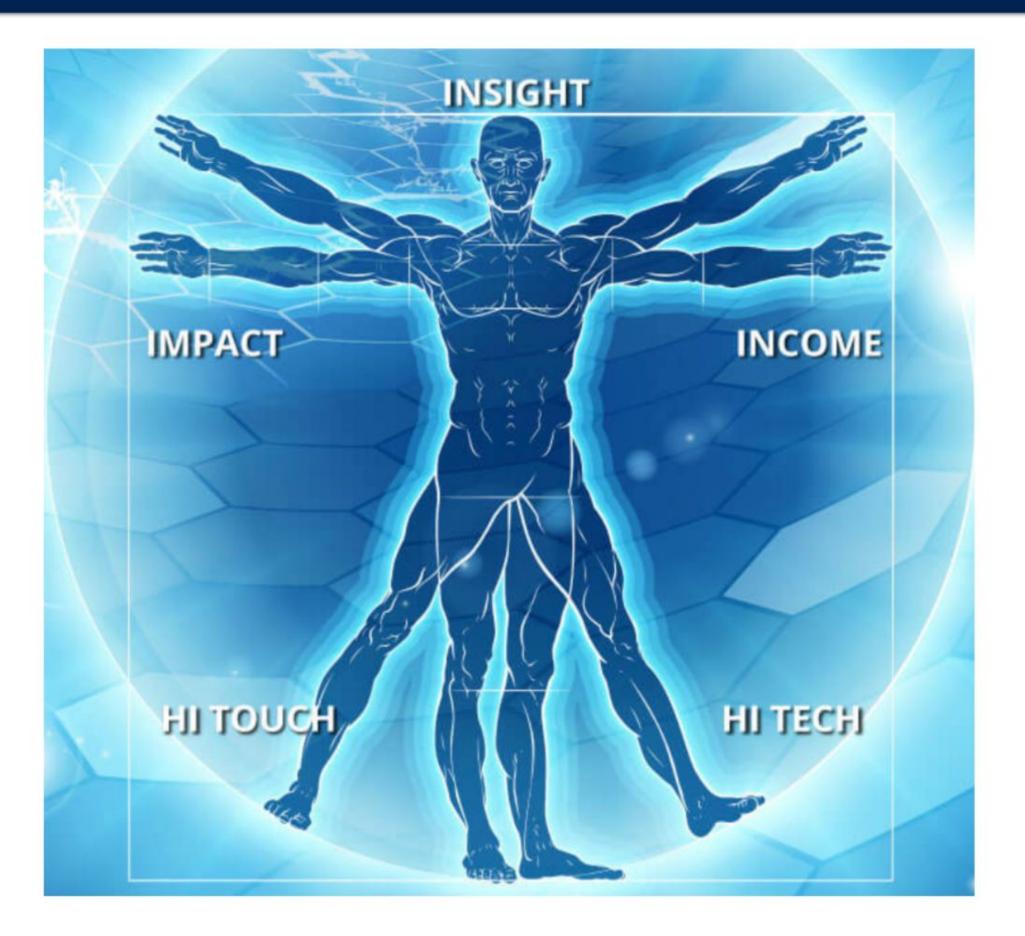

## **ENTREPRENEUR 5.0**

Entrepreneur 4.0 chose between employee or employer. Between being a tech startup, social entrepreneur or digital nomad. Between online or offline.

**Entrepreneur 5.0** creates a job instead of getting a job: As both employee and employer. They value making money, making a difference, and living their best life: Income, impact and insight.

They use AI, AR and the digital layer to be both offline and online, hi touch and hi tech. They are the new renaissance man and woman.