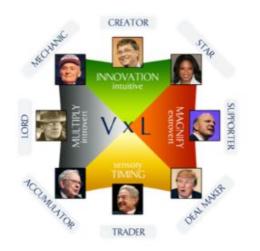

## Wealth Dynamics 5.0

The 'Creator'

## SPACEX ESLA

The 'Creator'

"Creating a better product"

## Elon Musk, Tesla / SpaceX

Elon Musk is a billionaire inventor and entrepreneur who co-founded PayPal, and runs pioneering companies like Tesla Motors, SpaceX and Neuralink.

#### The 'Trader'

The 'Trader'

"Buying low, selling high"

The 'Star'

#### **Oprah Winfrey, Harpo**

Oprah Winfrey has built a vast multimedia empire by building a personal brand that doesn't steal the light, but that instead shines a light on others.

The 'Accumulator'

## The 'Accumulator' "Collecting appreciating assets"

Accumulators are excellent project managers and researchers. They have strong Tempo and Steel energy and are always careful in their work. Don't expect them to be overly creative, however. Their flow comes from collecting and <u>organizing</u> what's already there.

#### The 'Supporter'

#### CREATOR UNCURPT UNCURT UNCURPT UNCURPT UNCURPT UNCURPT UNCURPT UNCURPT UNCU

The 'Lord'

"Collecting cash flow assets"

The 'Deal Maker'

## The 'Mechanic' "Creating a better system"

Mechanics are the best at completing things. They are high on Steel and Dynamo energy. As perfectionists, they can sometimes take longer to get things done than others. They have an aptitude for taking things apart, while finding better ways to put it back together.