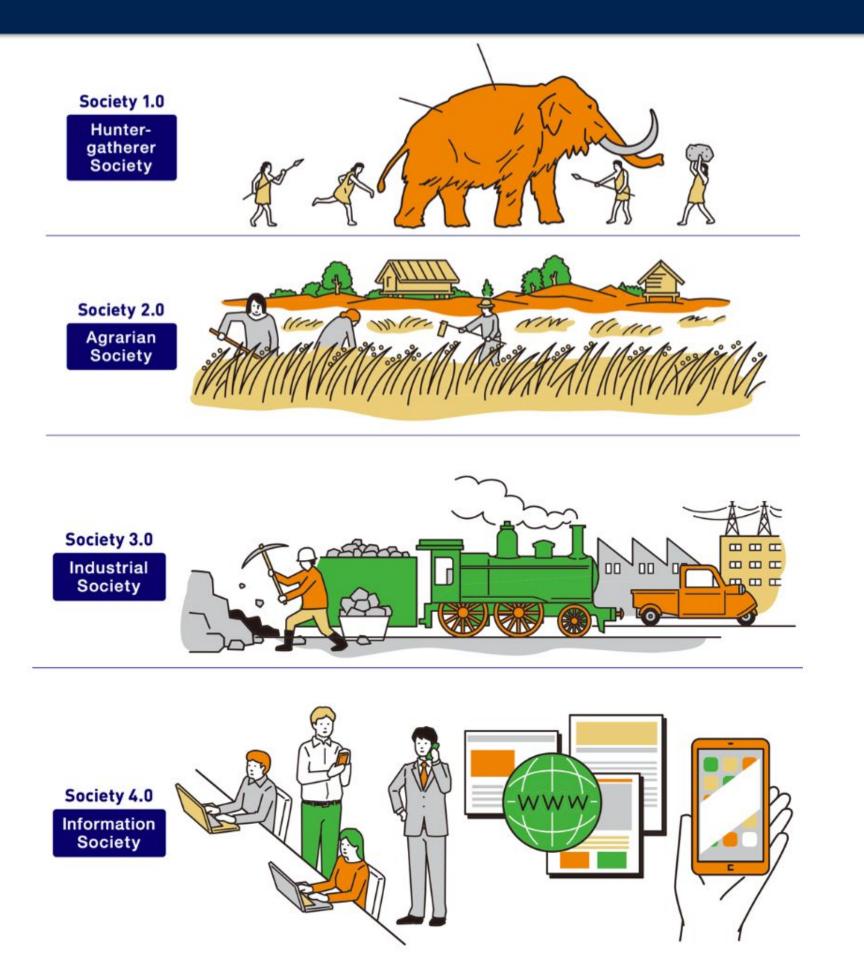

### SOCIETY 5.0

### Modern society has reached its limits. Society 5.0 will liberate us

People will be expected to exercise rich imaginations to identify a variety of needs and challenges scattered across society and the scenarios to solve them, as well as creativity to realize such solutions by using digital technologies and data. Society 5.0 will be an Imagination Society, where digital transformation combines with the creativity of diverse people to bring about "problem solving" and "value creation" that lead us to sustainable development. It is a concept that can contribute to the achievement of the Sustainable Development Goals (SDGs) adopted by the United Nations.

## **SOCIETY 5.0**

Big Data collected by IoT will be converted into a new type of intelligence by AI and will reach every corner of society. As we move into Society 5.0 all people's lives will be more comfortable and sustainable as people are provided with only the products and services in the amounts and at the time needed.

### THE 5TH REVOLUTION

#### **Entering Society 5.0**

### AN ENTREPRENEUR BLUEPRINT SOCIETY 5.0

### Japan's 'Society 5.0' initiative is a road map for today's entrepreneurs

### https://techcrunch.com/2019/02/02/japans-society-5-0-initiative-is-a-roadmap-for-todays-entrepreneurs/

Boldly identified as "Society 5.0," Japan describes its initiative as a purposeful effort to create a new social contract and economic model by fully incorporating the technological innovations of the fourth industrial revolution. It envisions embedding these innovations into every corner of its ageing society. Underpinning this effort is a mandate for sustainability, bound tightly to the new United Nations global goals, the SDGs. Japan wants to create, in its own words, a "super-smart" society, and one that will serve as a road map for the rest of the world.